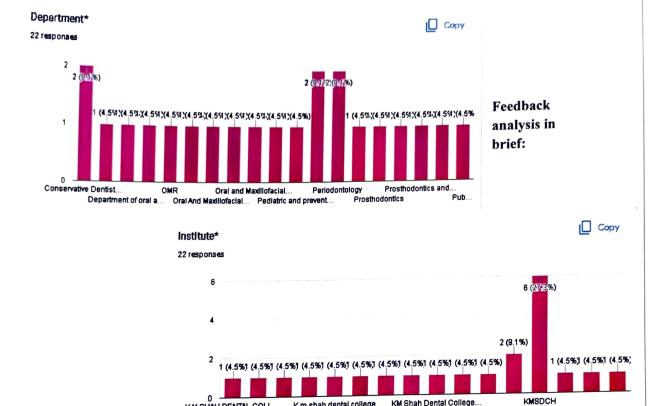

#### REPORT OF ACADEMIC EVENT ORGANIZED

| Title of the Event:        | FACULTY DEVELOPMENT PROGRAM                                                                |  |  |  |  |
|----------------------------|--------------------------------------------------------------------------------------------|--|--|--|--|
|                            | ON Pedagogical Methods:                                                                    |  |  |  |  |
|                            | An Educational Technology Enrichment program                                               |  |  |  |  |
| Organizing                 | Dental Education Unit                                                                      |  |  |  |  |
| Department/Institute:      |                                                                                            |  |  |  |  |
| Organizing Secretary:      | Dr. Anshula Deshpande/ Dr. Ramya Rajesh Sethuraman                                         |  |  |  |  |
| Type of Event:             | FDP                                                                                        |  |  |  |  |
|                            |                                                                                            |  |  |  |  |
| Level of Event:            | Institute                                                                                  |  |  |  |  |
| Dates:                     | 4/01/2023 <b>Duration:</b> 1 Day                                                           |  |  |  |  |
| Venue:                     | Seminar room, Department of<br>Orthodontics, K M Shah Dental College, Sumandeep Vidyapeeth |  |  |  |  |
| No. of participants:       | <b>3</b> 31                                                                                |  |  |  |  |
| Accreditation if any:      | NIL                                                                                        |  |  |  |  |
| Brief report of            | Registration & Inaugural                                                                   |  |  |  |  |
| proceeding/sessions:       | Information on Proceeding                                                                  |  |  |  |  |
|                            | Scheduled Lectures                                                                         |  |  |  |  |
|                            | Conclusion                                                                                 |  |  |  |  |
| Feedback analysis in brief | Effectiveness of the program – Good                                                        |  |  |  |  |
| Encl:                      | Event Brochure                                                                             |  |  |  |  |
|                            | Event Schedule                                                                             |  |  |  |  |
|                            | Photocopy of participation list with attendance                                            |  |  |  |  |
|                            | Brief Profile of key note speaker(s)                                                       |  |  |  |  |
|                            | Specimen Copy of certificate issued                                                        |  |  |  |  |